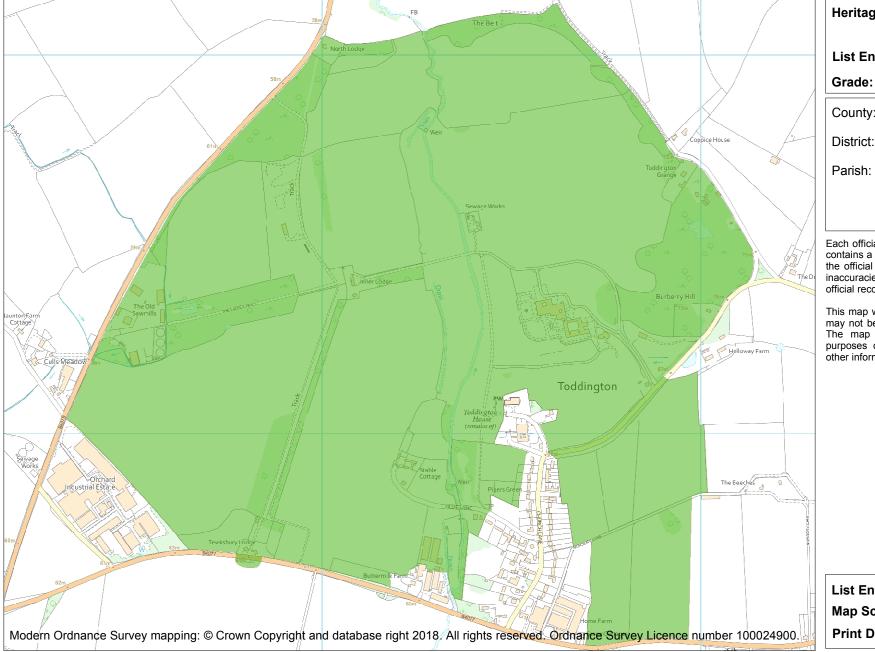

This is an A4 sized map and should be printed full size at A4 with no page scaling set.

Name: TODDINGTON MANOR

Heritage Category:

Park and Garden

1000785

List Entry No :

п

County: Gloucestershire

District: Tewkesbury

Parish: Toddington

Each official record of a registered garden or other land contains a map. The map here has been translated from the official map and that process may have introduced inaccuracies. Copies of maps that form part of the official record can be obtained from Historic England.

This map was delivered electronically and when printed may not be to scale and may be subject to distortions. The map and grid references are for identification purposes only and must be read in conjunction with other information in the record.

**List Entry NGR:** SP 03231 33347

**Map Scale:** 1:10000

Print Date: 3 July 2024

HistoricEngland.org.uk